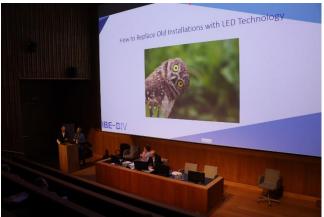

e IBE-BIV each year organizes a seminar.

#### Some key figures of the past edition IBE-BIV Seminar 'HighLIGHTs' of 28 September 2023:

- ✓ 5 presentations around the standard **NBN EN 12464-1** and **NBN EN 12193** and its applications. (Presentations are available on our website <a href="https://ibe-biv.be/biv-seminar-2023/">https://ibe-biv.be/biv-seminar-2023/</a>)
- ✓ Guided tour in the **Herman Teirlinck building** of the Flemish Government in Brussels around 'The New Way of Working"
- ✓ Public Lighting situation 2023 panel discussion with grid operators and regions
- ✓ IBE-BIV Student Award ceremony
- √ 96 participants at the conference day
- √ 70 participants at the evening programme with reception and walking dinner





# Seminar 2023 – pictures

### Conference hall & audience

















#### Lecturers



















## Coffee break & networking











# Guided tour in Herman Teirlinck building, Brussels





## Panel discussion on public lighting











#### **IBE-BIV Student Awards 2023**











## Reception, dinner and netwerking at Herman Teirlinck